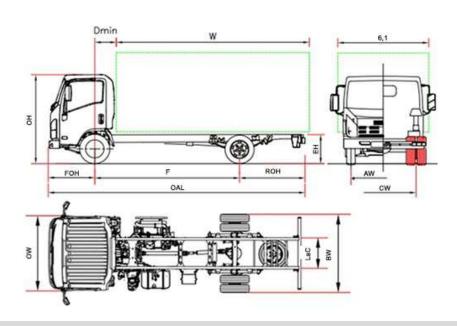

# 190 hp Série Bleu OBD-E (7,5 ton)

| P 75                                                   |             | P 75 F        | P 75 H    | P 75 K    | P 75 M    |
|--------------------------------------------------------|-------------|---------------|-----------|-----------|-----------|
| Wheelbase                                              | F           | 2765          | 3365      | 3815      | 4475      |
| Overall length                                         | OAL         | 5440          | 6040      | 6690      | 7870      |
| Body lenght min. (1)                                   | W           | 3630          | 4230      | 4880      | 6060      |
| Body lenght Max. <sup>(1)</sup>                        | W           | 3970          | 4570      | 5220      | 6400      |
| Rear overhang                                          | ROH         | 1560          | 1560      | 1760      | 2280      |
| Chassis height                                         | EH          | 800           |           |           |           |
| Overall height                                         | ОН          | 2265          |           |           |           |
| Rear axle width                                        | BW          | 2115          |           |           |           |
| Cab width <sup>(2)</sup>                               | OW          | 2040          |           |           |           |
| Body width (3)                                         | 6,1         | 2345          |           |           |           |
| Front axle to back of cab                              | D min       | 700 (6)       |           |           |           |
| Front overhang                                         | FOH         | 1110          |           |           |           |
| Frame internal size                                    | LaC         | 850           |           |           |           |
| Front track                                            | AW          | 1680          |           |           |           |
| Rear track                                             | CW          | 1650          |           |           |           |
| Minimum Road Clearance                                 | HH          | 185 (7)       |           |           |           |
| Turning diameter (m) (4)                               | Dia         | 10,6          | 12,6      | 14,1      | 16,3      |
|                                                        | WEIGHT (kg) |               |           |           |           |
| Unladen weight <sup>(5)</sup>                          |             | 2960          | 2960      | 2990      | 3010      |
| Unladen weight front axle                              |             | 1950/101<br>0 | 1950/1010 | 1980/1010 | 2030/ 980 |
| Gross Vehicle Weight (GVW)                             |             | 7500          |           |           |           |
| Front/rear total weight                                |             | 3100 / 5800   |           |           |           |
| Max trailer weight braked/ Max trailer weight unbraked |             | 3500 / 750    |           |           |           |

- The length of the body refers to a uniformly loaded vehicle, up to the maximum capacity on each axle (dimensions declared in C.O.C. with no chassis modifications). Excluding turn signal and side mirrors
  Possible widths with optional mirror brackets 2115/2170 2170/2345 2345/2465

- Curb to curb turning diameter
  The Unladen weight include spare wheel, full fuel tank and driver, optional excluded. NEES II + 35 kg.
  With minimum counterframe height = 100 mm
  Clearance point: rear differential
- 1. 2. 3. 4. 5. 6. 7.