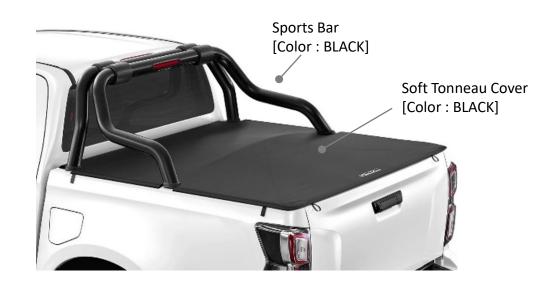

## KIT LIMITED EDITION N57 SPACE KIT LIMITED EDITION N60 SPACE/CREW

| CODE       | DESCRIPTION                                                                              | PRICE  |
|------------|------------------------------------------------------------------------------------------|--------|
| JA33005125 | LIMITED EDITION VCROSS CREW (SOFT TONNEAU CREW + SPORT BAR BLACK + KIT ADESIVI VCROSS)   | 1577 € |
| JA33005126 | LIMITED EDITION VCROSS SPACE (SOFT TONNEAU SPACE + SPORT BAR BLACK + KIT ADESIVI VCROSS) | 1617 € |