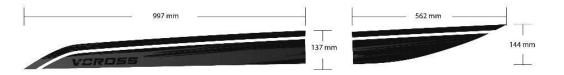

## KIT LIMITED EDITION N57 SPACE KIT LIMITED EDITION N60 SPACE/CREW

| CODE       | DESCRIPTION                                                                              | PRICE  |
|------------|------------------------------------------------------------------------------------------|--------|
| JA33005125 | LIMITED EDITION VCROSS CREW (SOFT TONNEAU CREW + SPORT BAR BLACK + KIT ADESIVI VCROSS)   | 1577 € |
| JA33005126 | LIMITED EDITION VCROSS SPACE (SOFT TONNEAU SPACE + SPORT BAR BLACK + KIT ADESIVI VCROSS) | 1617 € |